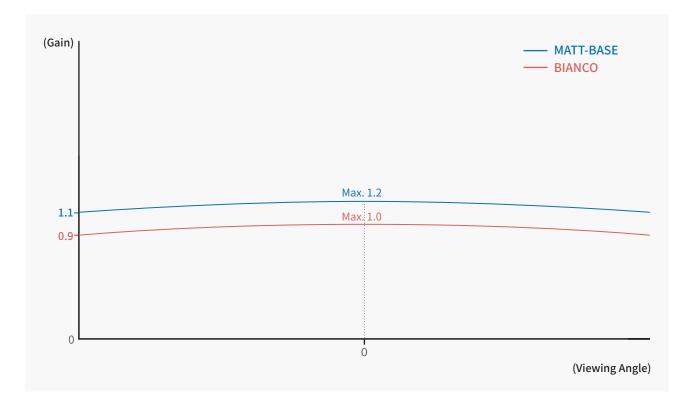

## I Specifications

| Gain             | 1.0 / 1.2                        |
|------------------|----------------------------------|
| Max. size        | 25m (W) X 15m (H)                |
| Weight           | 0.45kg/m <sup>2</sup>            |
| Thickness        | 0.3mm                            |
| Perforations     | Standard / Digital               |
| Eyelet Spacing   | 200mm                            |
| Flame Retardants | Non-Flammable<br>Smoke Retardant |
| H.G.A            | N/A                              |
| Toxicity         | None                             |
|                  |                                  |