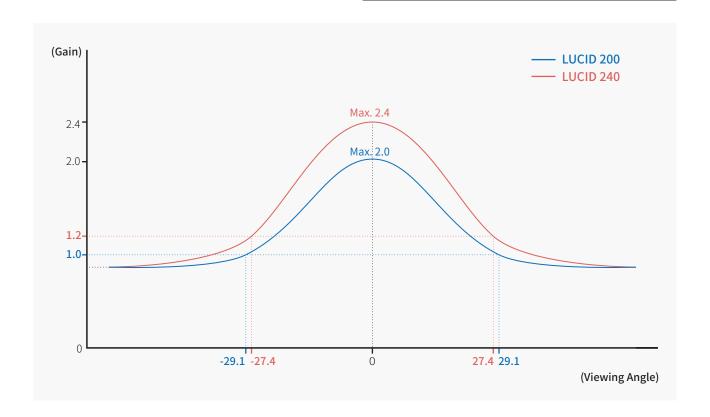

## **I Specifications**

| Gain             | 2.0 / 2.4                        |
|------------------|----------------------------------|
| Max. size        | 25m (W) X 15m (H)                |
| Weight           | 0.45kg/m <sup>2</sup>            |
| Thickness        | 0.3mm                            |
| Perforations     | Standard / Digital               |
| Eyelet Spacing   | 200mm                            |
| Flame Retardants | Non-Flammable<br>Smoke Retardant |
| H.G.A            | 29.1 / 27.4                      |
| Toxicity         | None                             |