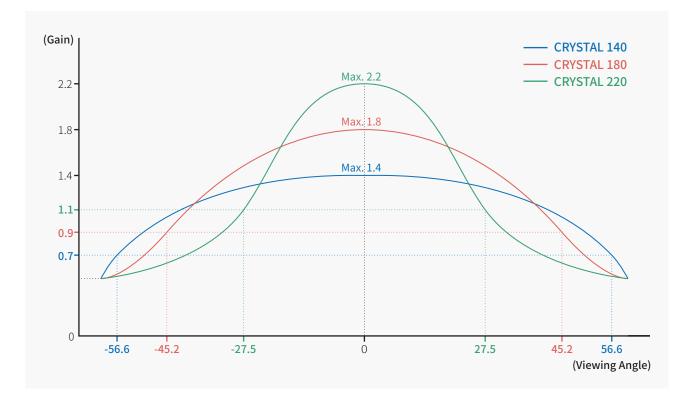

## I Specifications

| Gain             | 1.4 / 1.8 / 2.2                  |
|------------------|----------------------------------|
| Max. size        | 25m (W) X 15m (H)                |
| Weight           | 0.45kg/m <sup>2</sup>            |
| Thickness        | 0.3mm                            |
| Perforations     | Standard / Digital               |
| Eyelet Spacing   |                                  |
| Flame Retardants | Non-Flammable<br>Smoke Retardant |
| H.G.A            | 56.6 / 45.2 / 27.5               |
| Toxicity         | None                             |
|                  |                                  |