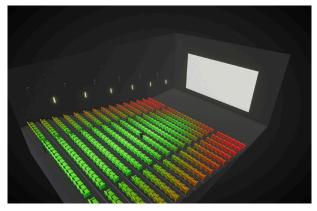

## N310

**Brightness uniformity** 

Light distribution Gain: 3.1 Extinction ratio: 280:1